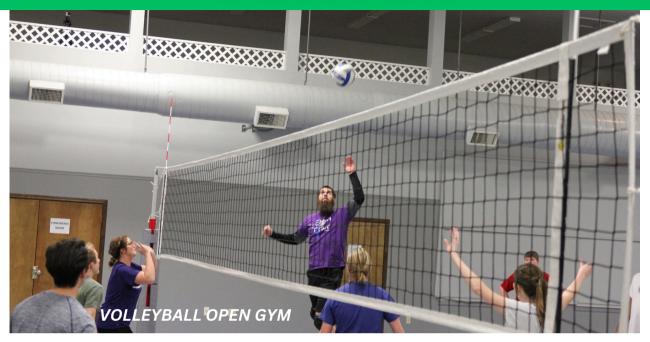

### **OPEN GYMS**

Open Gym activities included with a GOLD or SILVER Membership are:

- Open Gym Members can participate in a variety of activities offered at the Paducah Recreation Center. This includes basketball, volleyball, pickleball, badminton, spikeball, futsal, and cornhole. Half-court only.
- Basketball Open Gym Full court adult basketball scrimmages.
- Pickleball Open Gym Two courts of indoor pickleball.
- Tiny Tot Open Gym Open Gym time for children ages 12 months to 5 years old. Parents/guardians must attend with child. There is toddler friendly equipment and toys, with lots of space to run.
- Volleyball Open Gym Full court adult volleyball scrimmages.

Open Gym offers a variety of activities including basketball, volleyball, pickleball, badminton, spikeball, futsal, and cornhole. Staff are on hand for assistance and to checkout equipment. The court must be shared with other members who may not want to participate in full-court activities. Volleyball Open Gym and Basketball Open Gym offer full-court play for those sports.