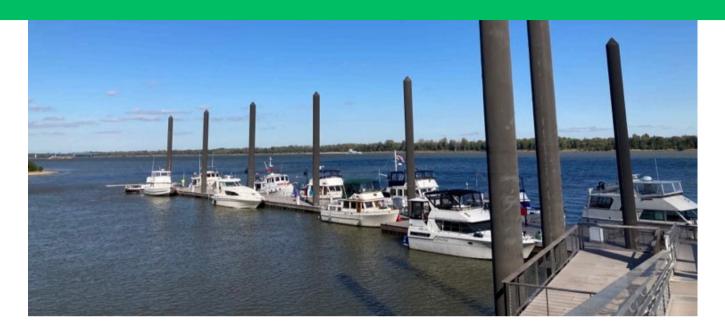

### PADUCAH TRANSIENT BOAT DOCK

The City of Paducah opened our 340-foot Transient Boat Dock adjacent to a newly constructed park area that extends into the Ohio River in 2017.

The dock, located downstream from downtown Paducah, provides space for transient boaters to enjoy Paducah by spending a few hours or spending several nights. Amenities include fuel (diesel and marine grade gasoline), water, power pedestals, and a sewer pumpout station (seasonal for water and sewer amenities).

#### RESERVATIONS

- Reservations can be made online at dockwa.com, on the Dockwa app, or by calling 270-538-9849.
- The price is per linear foot of boat (\$1.25 per foot) in addition to the cost for electrical needs. Reservations can only be made by credit card (no cash transactions).
- Reservation check-in is 3:00 pm. Check-out is 11:00 am.
- Nine electrical/water mooring pedestals are available: 30 AMP-120v \$5.00; Dual 30 AMP-120v \$10.00; 50 AMP-240v \$10.00; Dual 50 AMP-240v \$20.00.
- Fueling is available until 2:00 pm.
- There is no charge for water.
- Boaters are permitted to stay a maximum of 14 consecutive days and then must vacate the facility for a 48 hour minimum.