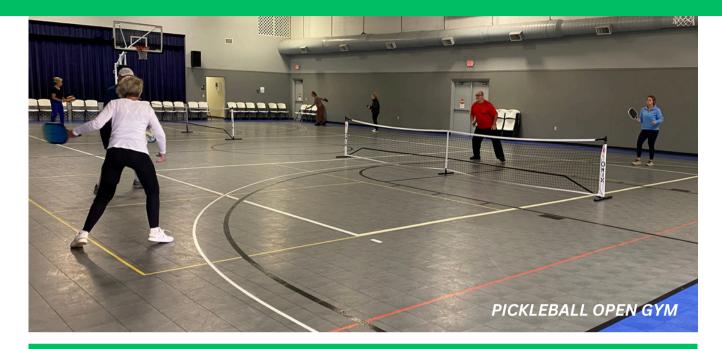

### **OPEN GYMS**

Open Gym activities included with a GOLD or SILVER Membership are:

- Open Gym Members can participate in a variety of activities offered at the Paducah Recreation Center. This includes basketball, volleyball, pickleball, badminton, spikeball, futsal, and cornhole. Half-court only.
- Basketball Open Gym Full court adult basketball scrimmages.
- Pickleball Open Gym Two courts of indoor pickleball.
- Tiny Tot Open Gym Open Gym time for children ages 12 months to 5 years old. Parents/guardians must attend with child. There is toddler friendly equipment and toys, with lots of space to run.
- Volleyball Open Gym Full court adult volleyball scrimmages.

Open Gym offers a variety of activities including basketball, volleyball, pickleball, badminton, spikeball, futsal, and cornhole. Staff are on hand for assistance and to checkout equipment. The court must be shared with other members who may not want to participate in full-court activities. Volleyball Open Gym and Basketball Open Gym offer full-court play for those sports.