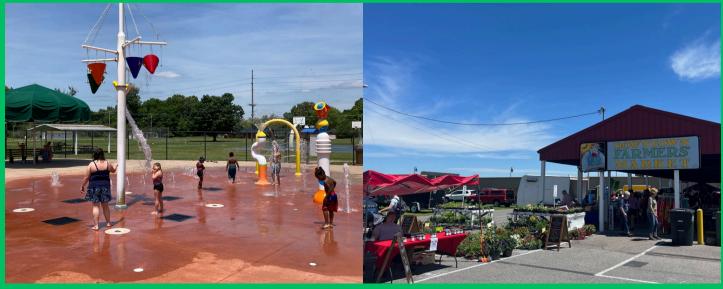

### **BROCKENBOROUGH ROTARY HEALTH PARK SPRAYGROUND**

- 2025 Season Opening Day: May 24
- Hours of Operation: During the operating season the Sprayground operates daily from 10:00 am to 8:00 pm. The facility is closed during inclement weather.
- Location: The sprayground is located at the Brockenborough Rotary Health Park near Harrison Street and 13th Street.
- Cost: FREE

### **ROBERT COLEMAN SPRAYGROUND**

- 2025 Season Opening Day: May 24
- Hours of Operation: During the operating season the Sprayground operates daily from 10:00 am to 8:00 pm. The facility is closed during inclement weather.
- Location: The sprayground is located in the southwest corner of Robert Coleman Park at Husbands Street and Walter Jetton Boulevard.
- Cost: FREE

### PADUCAH HOMEGROWN FARMERS' MARKET

The 2025 season is **April 19 - October 11** and will be held from 7:30 am - 1:00 pm each Saturday. The Downtown Paducah Homegrown Farmers' Market is located at 306 N. 2nd Street in Downtown Paducah. Our market has a variety of local, homegrown products including fresh fruits, vegetables, meats, eggs, artisan and baked goods, soaps, and coffee from local vendors. There will be live music every Saturday at the Farmers' Market from 9:30 am - 12:30 pm! There will not be Farmers' Market on September 27 due to BBQ on the River.