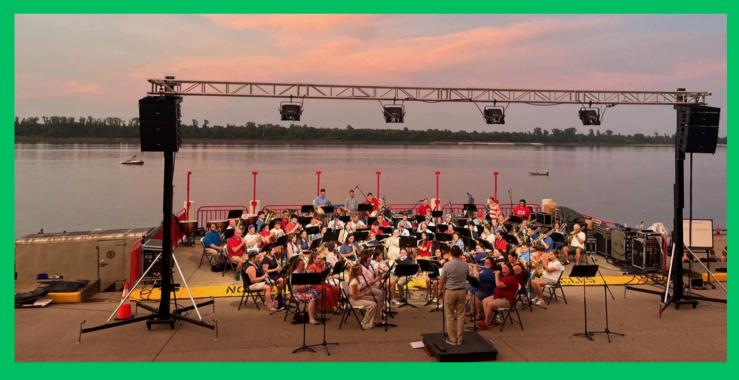

### **NOBLE PARK SUMMER MUSIC SERIES**

Paducah Parks & Recreation holds a summer music series at Noble Park with live music at the Noble Park Amphitheatre on Fridays beginning at 5:30 pm. Each event is approximately two hours long. Some evenings will have one performer for the two-hour block while other evenings will feature two performers. Parking is available by Shelter #9 (across roadway from amphitheatre) and the Noble Park Pool. Sit on the steps of the amphitheatre or bring a blanket or lawn chairs.

- Dates and Performers
  - June 6 Kevin Kortz
  - June 13 Todd Belt
  - June 20 Kane Hulen 5:30pm & Come Monday 6:30pm
  - June 27 Jazz Patrol 5:30pm & Paducah Community Band 6:30pm
  - July 4 No performances
  - July 11 River Dust Duo
  - July 18 Eide Scot 5:30pm and Bastida Duo 6:30pm
  - July 25 Doug Arnold Band 5:30pm & Jazz Patrol 6:30pm
  - August 1 Sam Lynn 5:30pm & Paducah Tilghman High School Jazz Combo 6:30pm