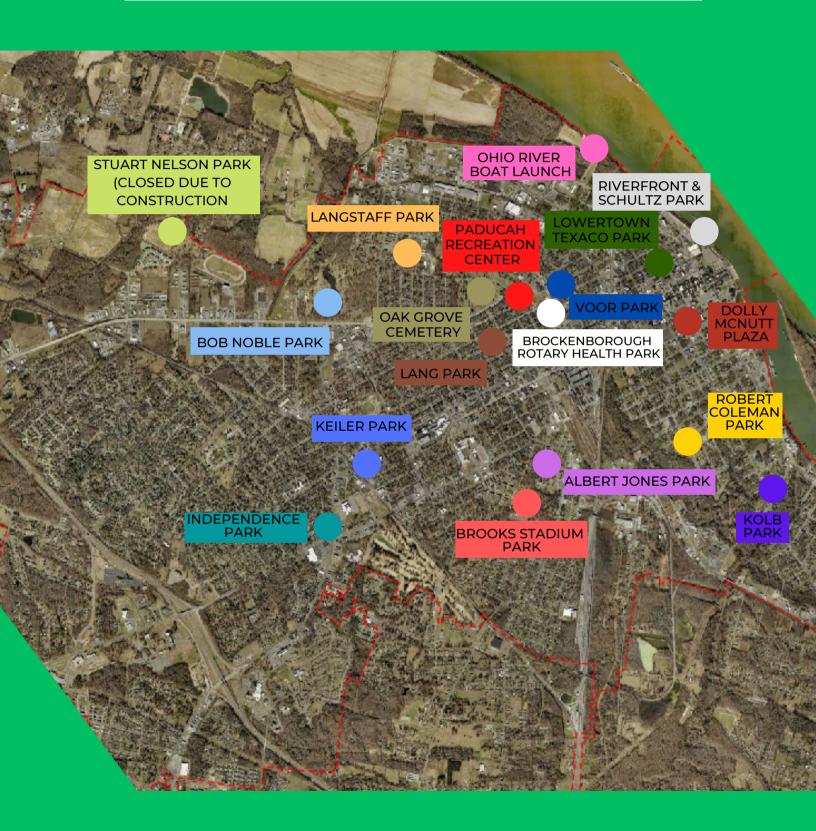

### PARK INFORMATION

Paducah has more than two dozen parks and facilities for the public to enjoy. Some of the park shelters and facilities can be reserved for private use. Paducah Parks & Recreation invites the public to use the public parks, playgrounds, and recreational areas.