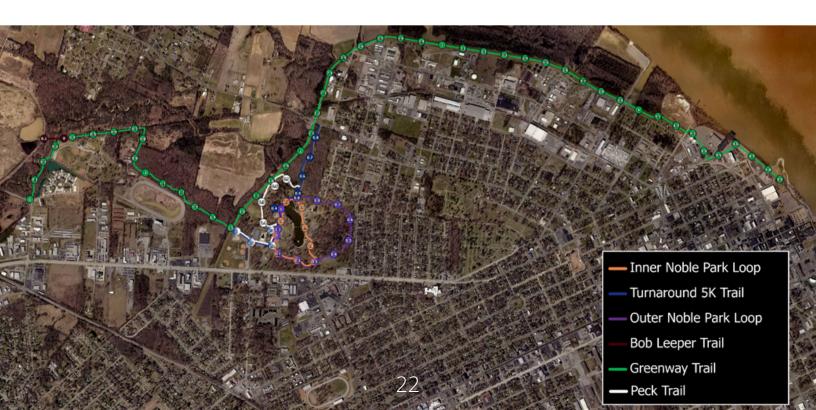

#### **GREENWAY TRAIL**

The Clyde F. Boyles Greenway Trail extends more than 5 miles linking residential neighborhoods with the Perkins Creek Nature Preserve, Stuart Nelson Park, Bob Noble Park, Schultz Park, and the McCracken County trail system. Distance markers, shelters, and benches are located along the trail. Parking is available in Stuart Nelson Park, Bob Noble Park, and Schultz Park along Paducah's riverfront.

#### **WALKING TRAILS**

Walking Trails can be found at the following parks:

- Albert Jones Park: 0.22 mile loop trail
- Bob Noble Park: Over 2.5 miles of trails and access to the Greenway Trail
- Brockenborough Rotary Health Park: 0.33 mile loop trail
- Riverfront/Schultz Park: Over 0.5 mile of trails and access to the Greenway Trail

#### **NATURE TRAIL & PECK EDUCATION TRAIL**

The Peck Education Trail is located on the north side of Bob Noble Park. The half-mile trail connects to the existing Nature Trail located behind the Amphitheatre with the Noble Park Trace near the Cairo Road park entrance. The trail includes: