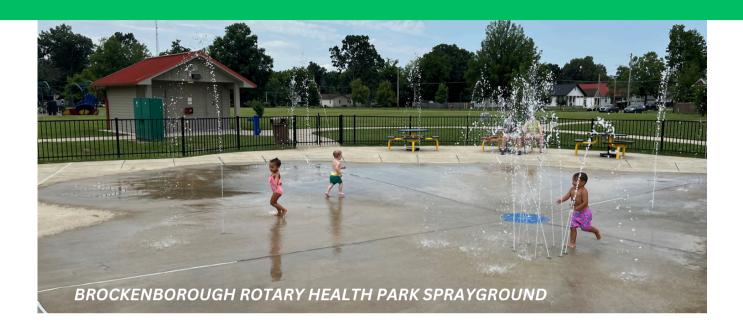

### **BROCKENBOROUGH ROTARY HEALTH PARK SPRAYGROUND**

- 2025 Season Opening Day: May 24
- Hours of Operation: During the operating season the Sprayground operates daily from 10:00 am to 8:00 pm. The facility is closed during inclement weather.
- Location: The sprayground is located at the Brockenborough Rotary Health Park near Harrison Street and 13th Street.
- Cost: FREE