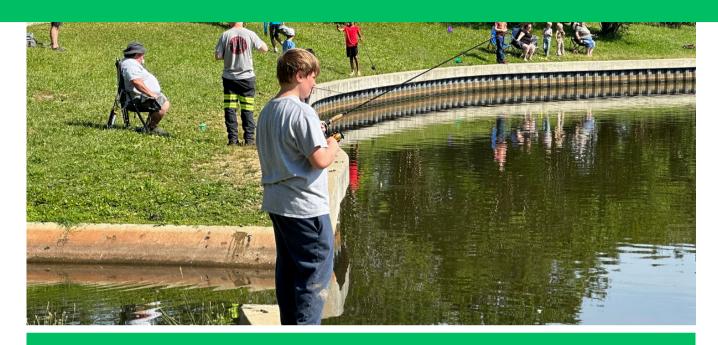

### **NOBLE PARK FISH OUT**

The Noble Park Fish Out is a free tournament for kids from 5 to 12 years of age on Saturday, **June 7** at Lake Gerry B. Montgomery in Bob Noble Park. Registration begins at 8:30 am at Shelter 10 (across the road from Noble Park Pool). Fishing is from 9:00 am until 11:00 am. An awards ceremony will follow at Shelter 10. This is a catch and release tournament.

Children may use their own pole, bring their own bait, or borrow a pole and/or bait from Paducah Parks & Recreation while supplies last. A fishing license is not needed as youth under the age of 16 do not need a fishing license in Kentucky. Awards will be given for 1st, 2nd, and 3rd place in the categories of Most Fish Caught and Longest First for both boys and girls. Gift bags will be handed out to the first 75 people to register.